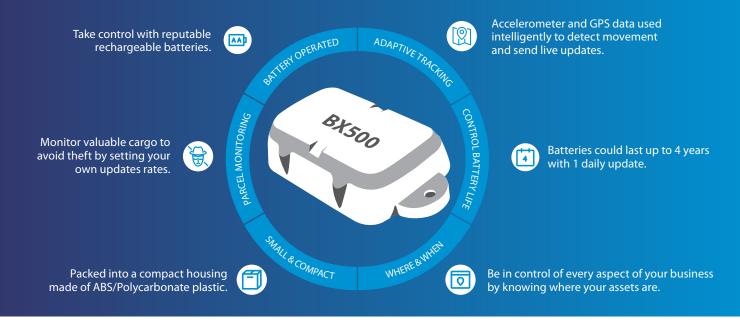

## Ctrack BX 500 Solution

This ultra-compact GPS tracking device, which is wireless and battery-operated, is designed to track high value parcels, cargo, and other valuable assets where the battery life is managed by the frequency of updates and performance settings.

### Key Features

- 🕱 Wireless
- 💥 Ultra compact
- Adaptive tracking
- No install required, simply "place 'n trace"
- 🤏 Rugged, robust and low profile
- Battery powered: Off-the-shelf, Lithium AA batteries
- Battery status and low battery alert
- Configurable reporting intervals
- Integrated accelerometer
- 岁 Non-powered asset tracking
- 🙆 Water and dust proof
- Up to 4 years once daily location and Up to 1 year detailed visibility