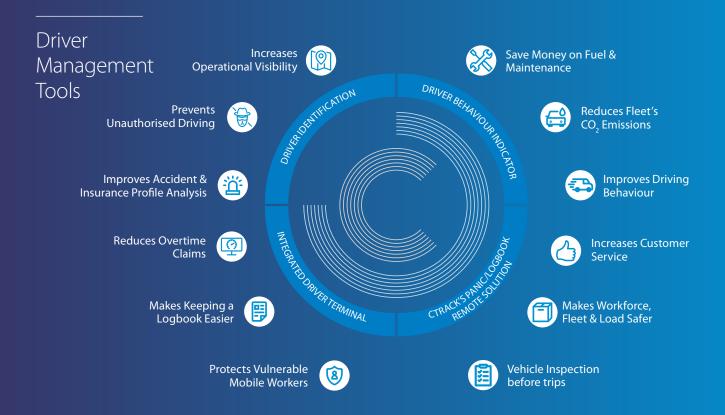

## Driver Management

Ctrack Driver Management tools succeed at providing you with multiple solutions to ensure your operations run Effectively, Efficiently and Safe.

Manage your operators, access and behaviour across multiple vehicles and assets. Get feedback on your operators' behaviour in and around your assets. Applying your energy only in areas where improvement is required.

Make use of our data to upskill operators and ensure the safety of both workforce and assets. Provide direct operator behaviour feedback to your staff using indicators through the Ctrack Mobile App, vehicle in-cab peripherals or electronic data sets.

## **Features** Driver Identification & Driving Driver Display Unit Engine Performance Monitoring **Behaviour Monitoring** • Job Dispatch & Navigation (RPM & Idling) Breathalyser Messaging Remote Door Handbrake DBI Display Unlocking with door open / close sensor Seatbelt (Driving Behaviour Interface) • Front facing camera Mobile App **Iris Camera Solution** (device dependent) App allowing drivers to view their Front-Back-Side Facing Camera Options **ADAS** driver behaviour scores, set journeys